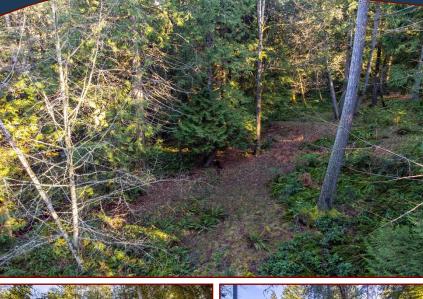

### 3203 Clam Bay Rd

George Hill

George Hill Trailhead

Found Rd.

Found Rd. Beach Access

3203 Clam Bay Rd

Beautiful Pender Acreage! This pristine 10acre property offers complete privacy and room to breathe. Surrounded by nature, parklike property is forested with stands of Douglas Fir, Cedar, and Maple. Driveway roughed in to choice of development sites. Current zoning allows for primary dwelling, separate cottage as well as auxiliary buildings. Located in one of the more peacefully rural areas of North Pender, there is easy access to Port Washington Dock, Historic Hope Bay, Public Golf Course and B.C. Ferries. Neighbouring 10-acre property is held in Islands Trust Conservancy ensuring it will remain in an undeveloped state. Drilled well in place. Septic System and other services required.